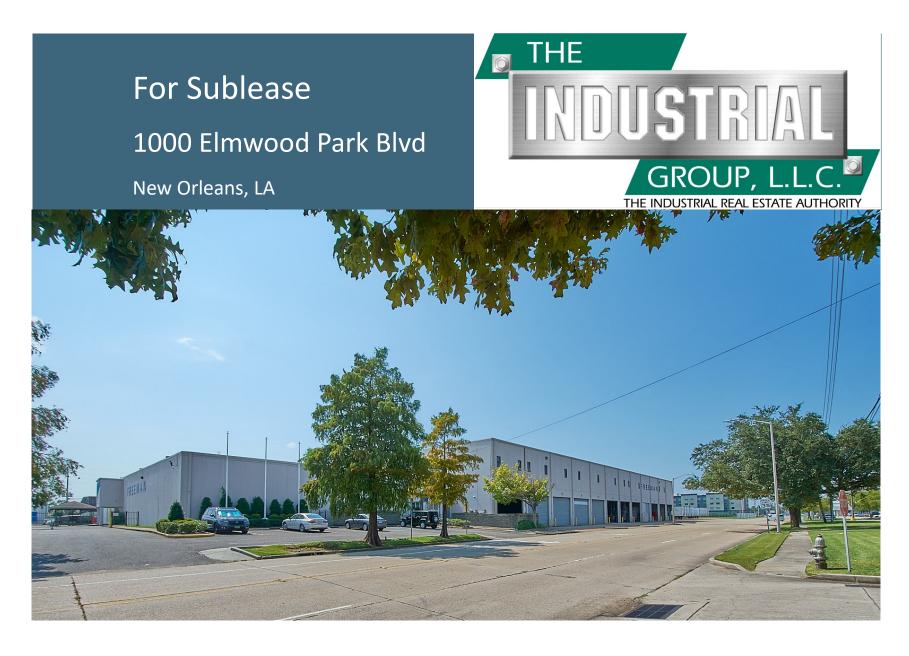

## 197,000 Square Feet • May Subdivide • \$3.50/SF Net

Class A major distribution facility located at the main internal intersection within the Elmwood Business Park, New Orleans, Louisiana. Offered significantly below the current market rental rate and offering a combination of quality office areas, air-conditioned work areas, and high cube warehouse space. 100% tilt up concrete construction. Abundant parking and truck doors. Additionally, there is a freestanding 4 bay maintenance building with a paint booth. Available immediately.